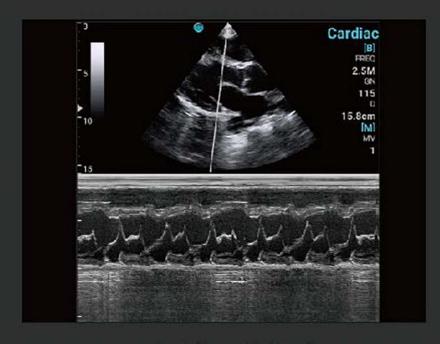

ISON SonoEye offers a variety of clinical solutions with different Scanner. Highly personalized design helps to meet your every need.



#### SonoEye P1

9.0MHz, 30mm,
Peripheral Vessel, MSK,
Small Parts, EM, etc.



#### SonoEye P2

7.5MHz, 40mm,
Vascular, MSK,
Nerve, Lung,
Small Parts, EM, etc.



#### SonoEye P3

2.5MHz, Cardiac, Abdomen, Lung, EM, etc.



#### SonoEye P5

3.5MHz, Abdomen, Lung, OB, GYN, Urology, EM, etc.



#### SonoEye P6

6.0MHz, Pediatric Abdomen, Cardiac, EM, etc.

### Multiple accessories



Arm bag



Belt bag



Messenger bag



Carring case



Stand



Sterile probe cover and gel



Trolley

### QUALIFIED CLINICAL PERFORMANCE



Basilic Vein, C Mode



Cardiac, B Mode



Carotid, PW Mode



IV, B Mode



IVC, B Mode



Ulnar Nerve, B Mode



Thyroid, CPA Mode



Cardiac, M Mode