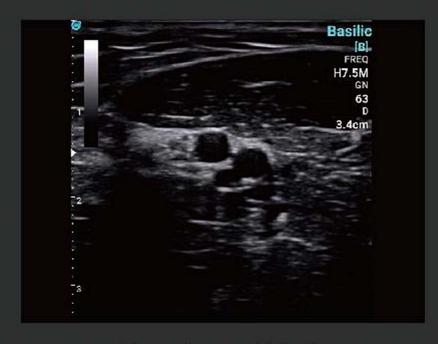

### QUALIFIED CLINICAL PERFORMANCE

Basilic Vein, C Mode

Cardiac, B Mode

Carotid, PW Mode

IV, B Mode

IVC, B Mode

Ulnar Nerve, B Mode

Thyroid, CPA Mode