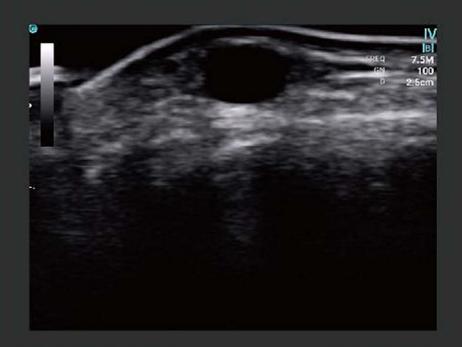

### QUALIFIED CLINICAL PERFORMANCE

Basilic Vein, C Mode

Cardiac, B Mode

Carotid, PW Mode

IV, B Mode

IVC, B Mode

Ulnar Nerve, B Mode

Thyroid, CPA Mode