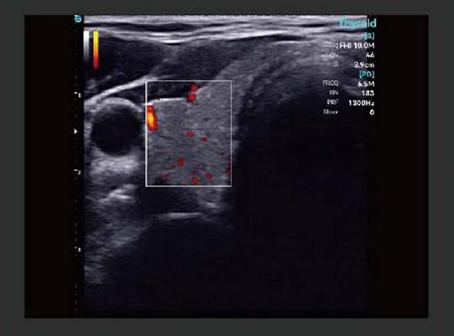

### QUALIFIED CLINICAL PERFORMANCE

Basilic Vein, C Mode

Cardiac, B Mode

Carotid, PW Mode

IV, B Mode

IVC, B Mode

Ulnar Nerve, B Mode

Thyroid, CPA Mode