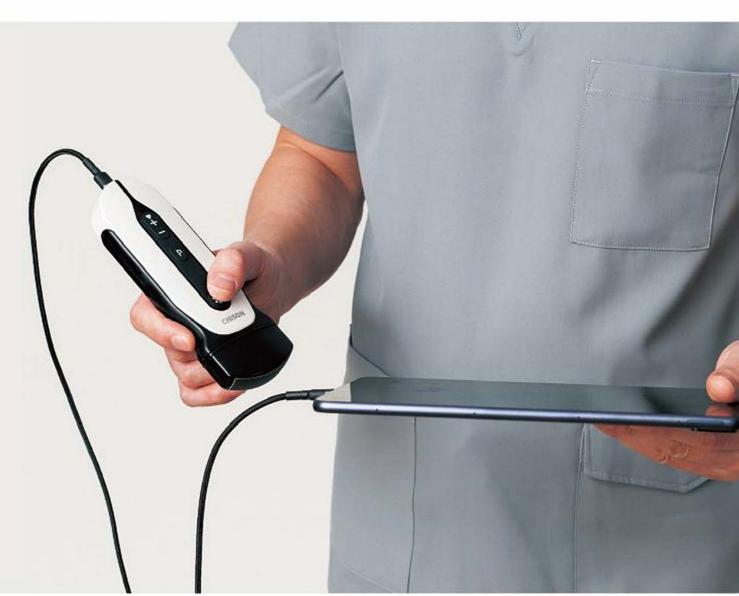

# SonoEye

can help to provide high quality patient care in any location.

Featuring an adaptable design that goes from pad to mobile phone, increasing the portability, and making it possible to work together with doctors from patient to patient all the time, initially in point of care applications and longer terms in primary care.

### Multiple devices

SonoEye provides a flexible connection with smart phone or pad.