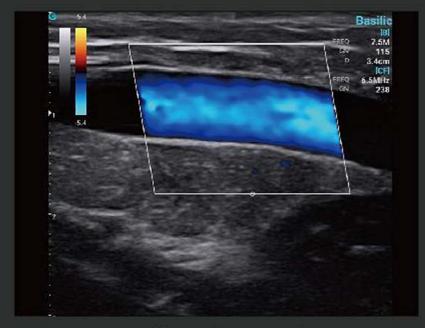

### QUALIFIED CLINICAL PERFORMANCE

Basilic Vein, C Mode

Cardiac, B Mode

Carotid, PW Mode

IV, B Mode

IVC, B Mode

Ulnar Nerve, B Mode

Thyroid, CPA Mode