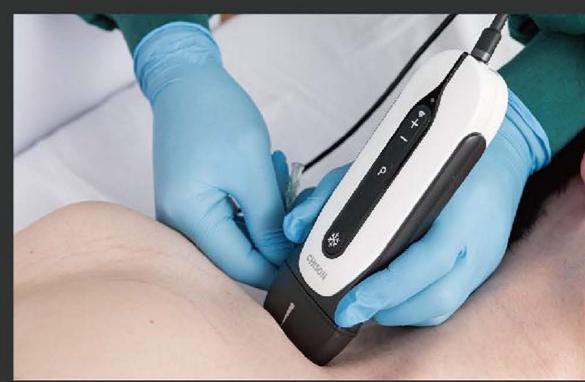

### Gowaterproof

SonoEye, a hand-held ultrasound, gives you the power to sterilize and clean freely.