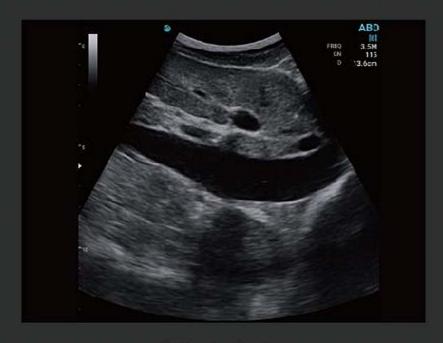

### QUALIFIED CLINICAL PERFORMANCE

Basilic Vein, C Mode

Cardiac, B Mode

Carotid, PW Mode

IV, B Mode

IVC, B Mode

Ulnar Nerve, B Mode

Thyroid, CPA Mode