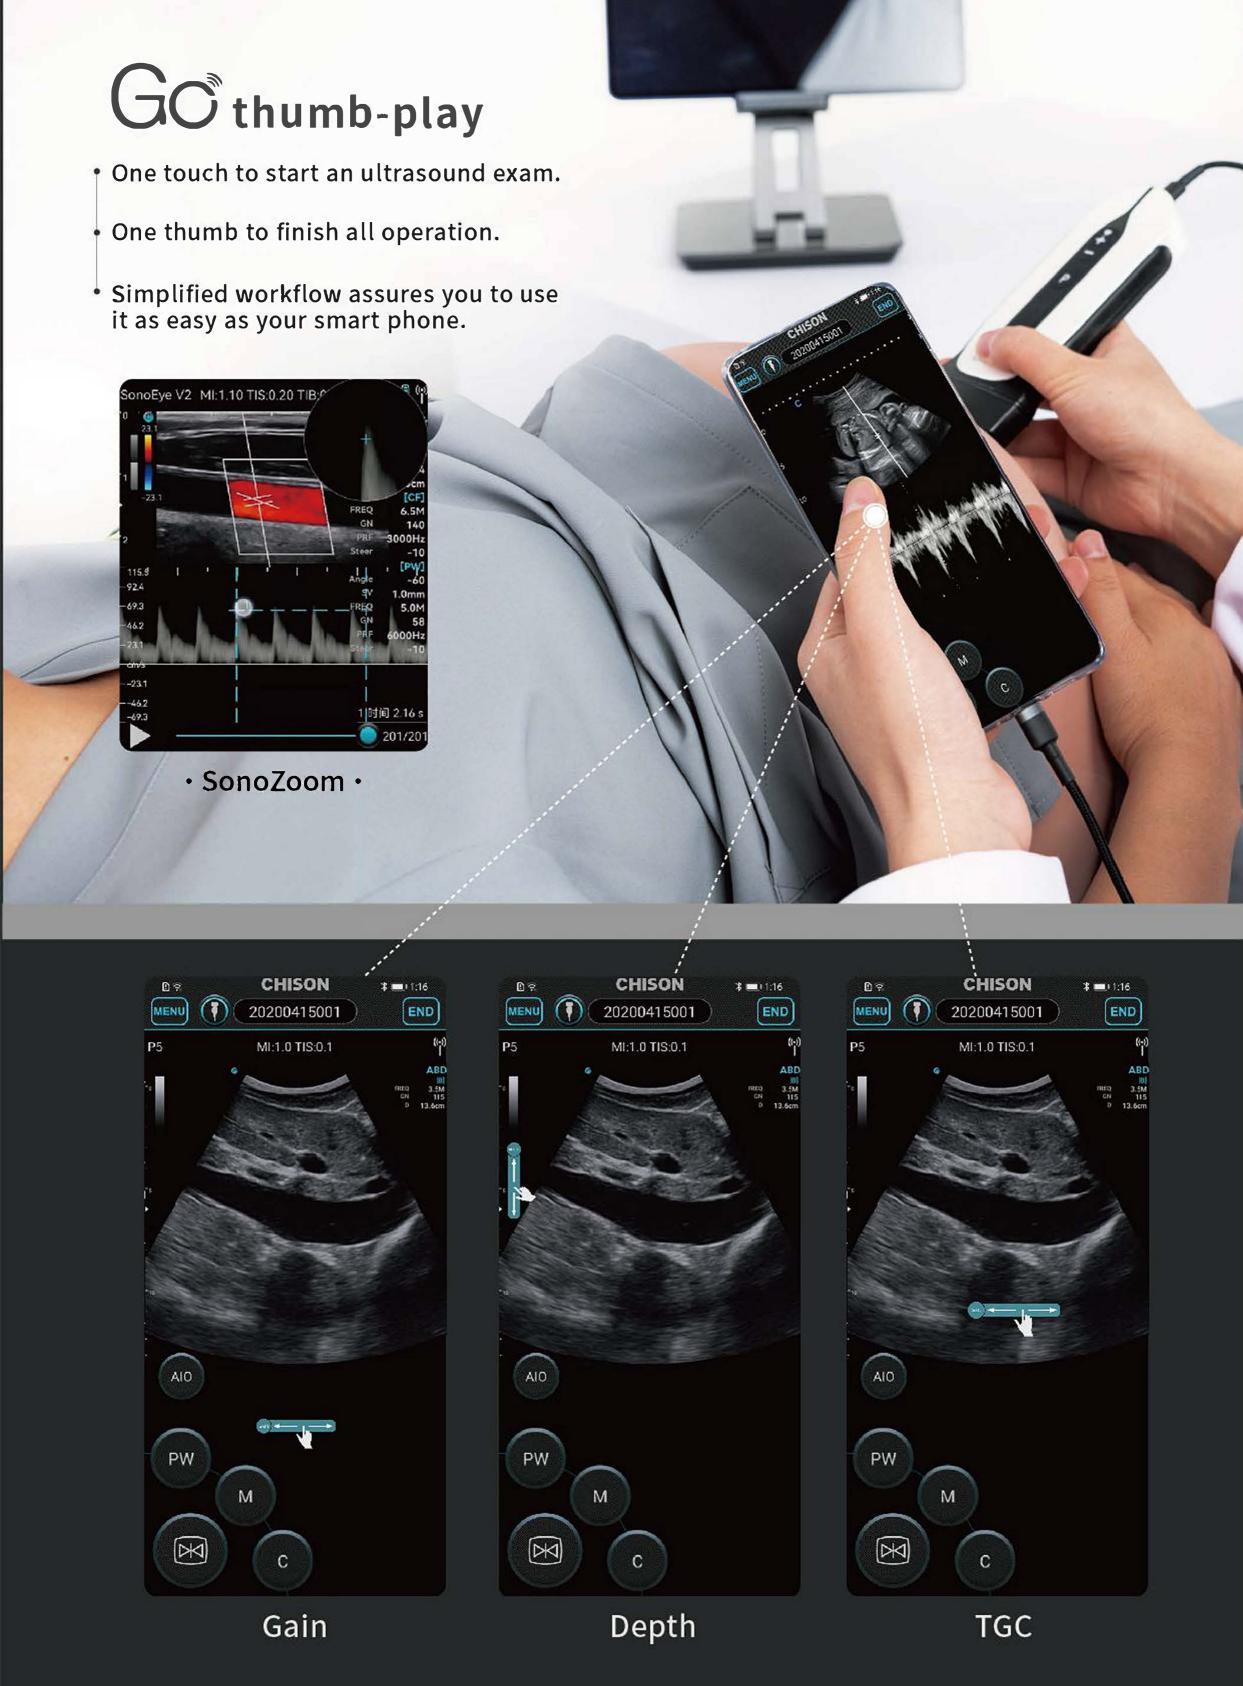

CHISON

www.IHBhealthcare.com

Go light

**(a)** Go waterproof | **(b)** Go thumb-play | **(p)** Go anywhere

### Multiple devices

SonoEye provides a flexible connection with smart phone or pad.