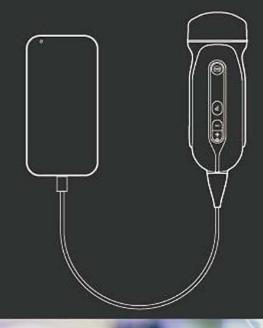

### Multiple devices

SonoEye provides a flexible connection with smart phone or pad.