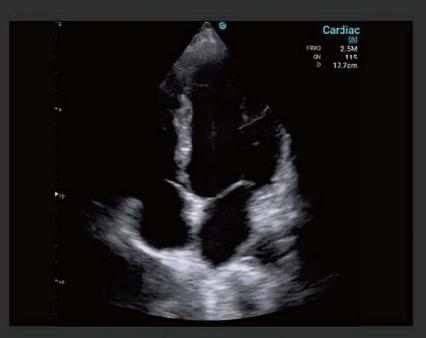

### QUALIFIED CLINICAL PERFORMANCE

Basilic Vein, C Mode

Cardiac, B Mode

Carotid, PW Mode

IV, B Mode

IVC, B Mode

Ulnar Nerve, B Mode

Thyroid, CPA Mode

Cardiac, M Mode