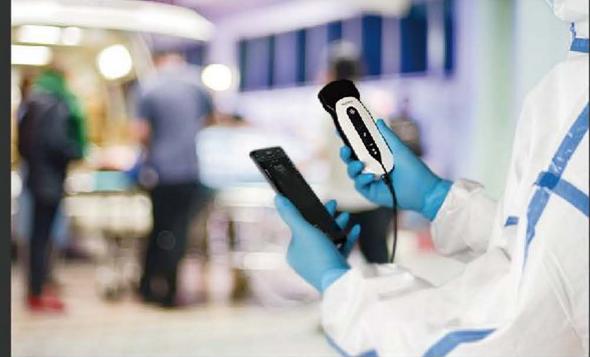

# SonoEye

can help to provide high quality patient care in any location.

Featuring an adaptable design that goes from pad to mobile phone, increasing the portability, and making it possible to work together with doctors from patient to patient all the time, initially in point of care applications and longer terms in primary care.

## GO anywhere

SonoEye, integrated with the best handheld technologies, can provide multiple solutions for fast.

Vascular Access

**Emergency Medicine** 

MSK

Anaesthesiology

**Critical Care** 

Other POC