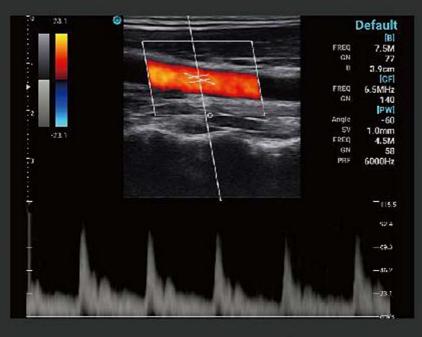

### QUALIFIED CLINICAL PERFORMANCE

Basilic Vein, C Mode

Cardiac, B Mode

Carotid, PW Mode

IV, B Mode

IVC, B Mode

Ulnar Nerve, B Mode

Thyroid, CPA Mode