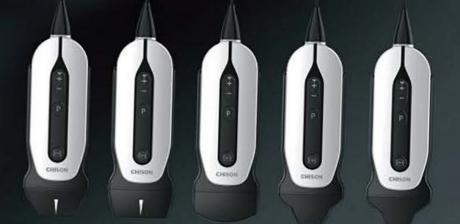

CHISON SonoEye offers a variety of clinical solutions with different Scanner. Highly personalized design helps to meet your every need.

#### SonoEye P1

9.0MHz, 30mm,
Peripheral Vessel, MSK,
Small Parts, EM, etc.

#### SonoEye P2

7.5MHz, 40mm,
Vascular, MSK,
Nerve, Lung,
Small Parts, EM, etc.

#### SonoEye P3

2.5MHz, Cardiac, Abdomen, Lung, EM, etc.

#### SonoEye P5

3.5MHz, Abdomen, Lung, OB, GYN, Urology, EM, etc.

#### SonoEye P6

6.0MHz, Pediatric Abdomen, Cardiac, EM, etc.