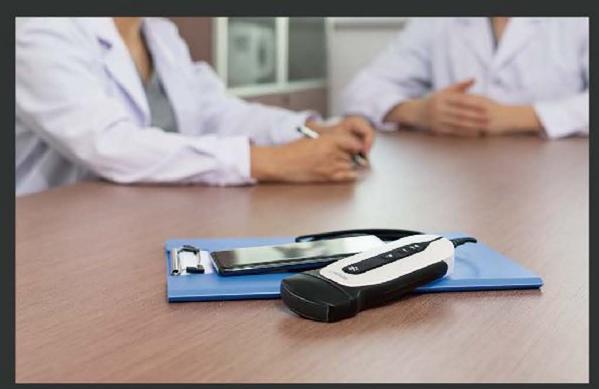

### Gowaterproof

SonoEye, a hand-held ultrasound, gives you the power to sterilize and clean freely.

## GO anywhere

SonoEye, integrated with the best handheld technologies, can provide multiple solutions for fast.

Vascular Access

**Emergency Medicine** 

MSK

Anaesthesiology

**Critical Care** 

Other POC