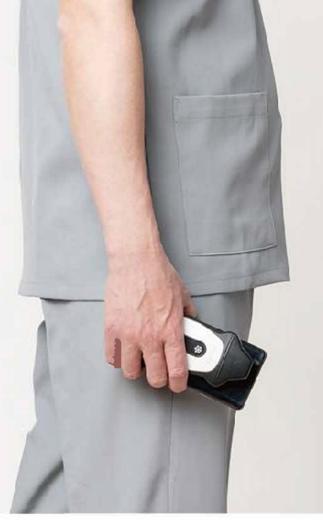

### Gowaterproof

SonoEye, a hand-held ultrasound, gives you the power to sterilize and clean freely.