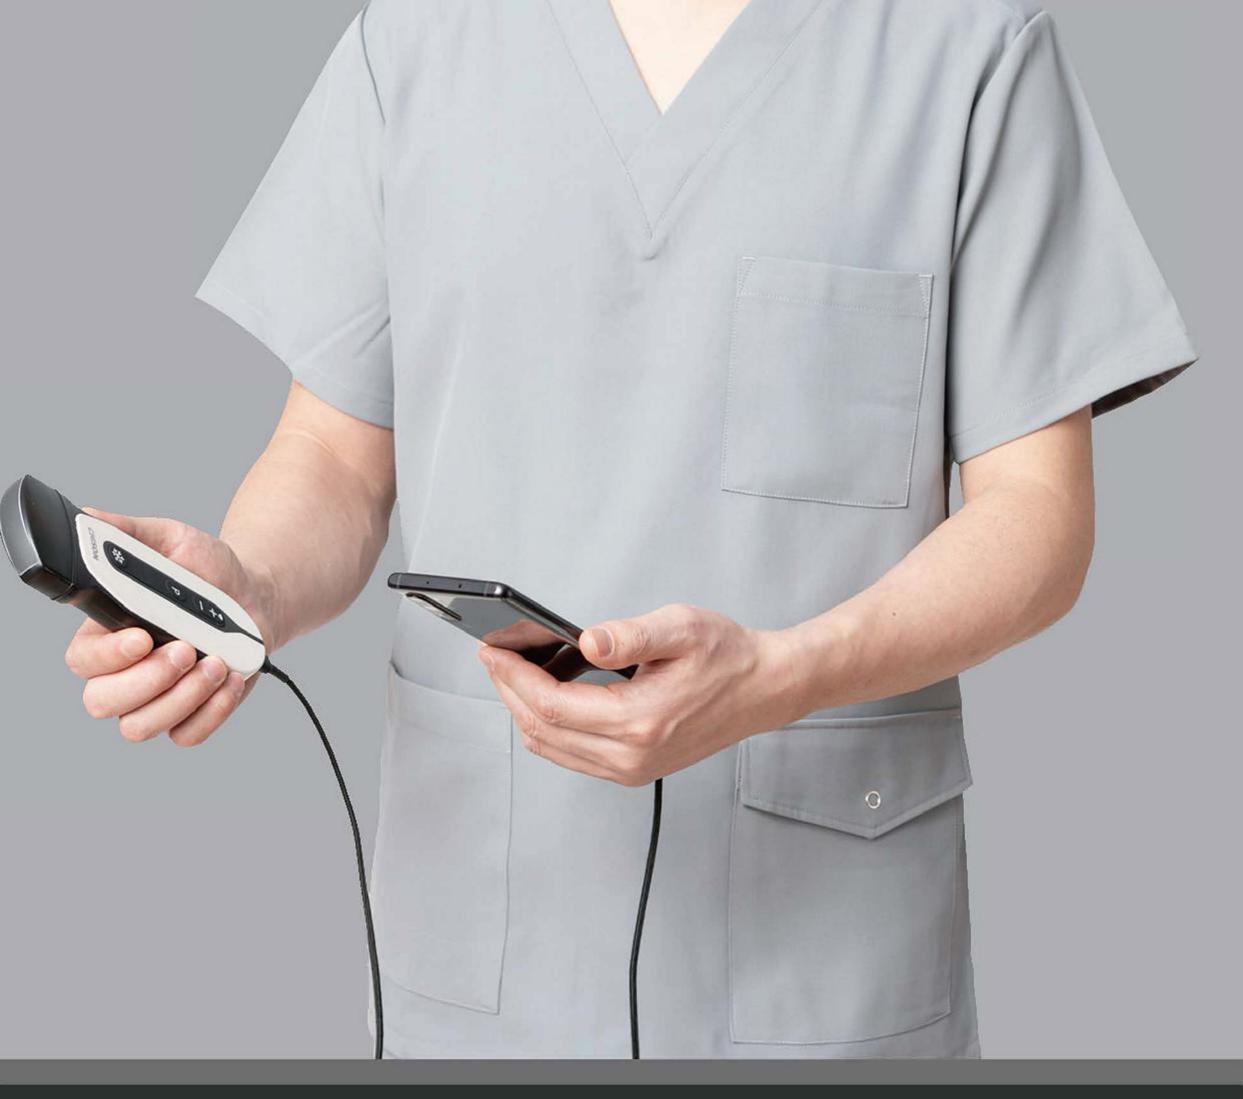

# SonoEye

can help to provide high quality patient care in any location.

Featuring an adaptable design that goes from pad to mobile phone, increasing the portability, and making it possible to work together with doctors from patient to patient all the time, initially in point of care applications and longer terms in primary care.

### Multiple devices

SonoEye provides a flexible connection with smart phone or pad.