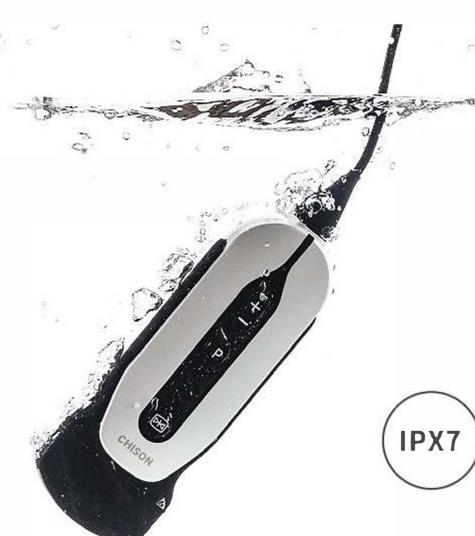

### Gowaterproof

SonoEye, a hand-held ultrasound, gives you the power to sterilize and clean freely.