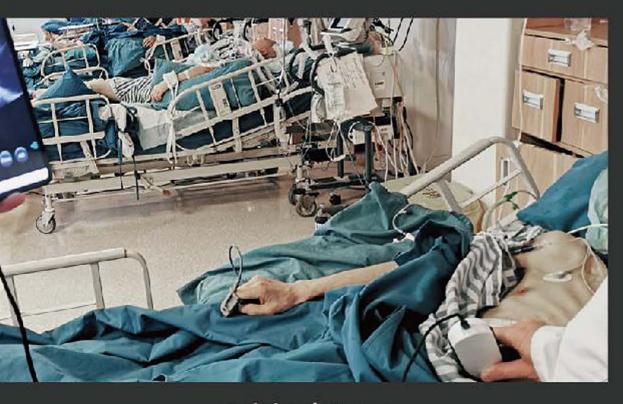

# SonoEye

can help to provide high quality patient care in any location.

Featuring an adaptable design that goes from pad to mobile phone, increasing the portability, and making it possible to work together with doctors from patient to patient all the time, initially in point of care applications and longer terms in primary care.