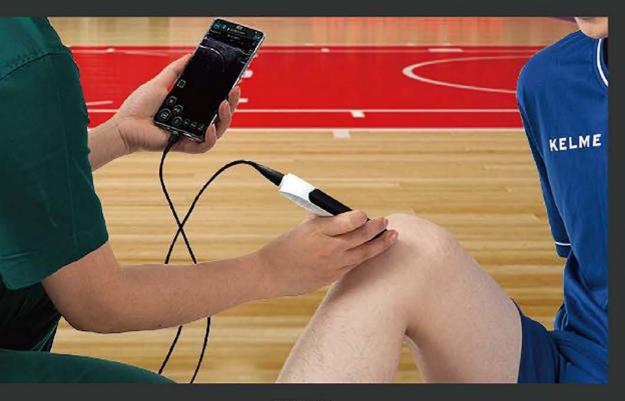

## GO anywhere

SonoEye, integrated with the best handheld technologies, can provide multiple solutions for fast.

Vascular Access

**Emergency Medicine** 

MSK

Anaesthesiology

**Critical Care** 

Other POC

#### SonoEye P1

9.0MHz, 30mm,
Peripheral Vessel, MSK,
Small Parts, EM, etc.

#### SonoEye P2

7.5MHz, 40mm,
Vascular, MSK,
Nerve, Lung,
Small Parts, EM, etc.