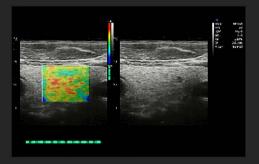

Fetal Face, Virtual HD

Fetus Abdomen, B Mode

Fetus, B Mode

Breast Nodule, NanoFlow

MCA, C Mode

Uterus, 210°