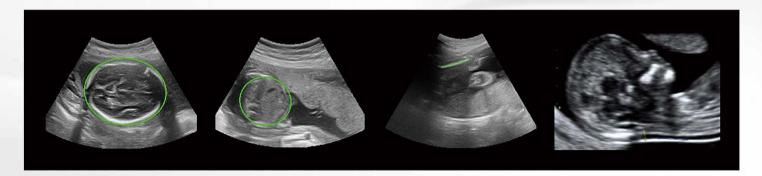

# O WOMEN'S HEALTHCARE

#### **Volume Flow**

• A three-dimensional technology which can provide the real-time visualization of hemodynamics blood flow with a density appearance.

Sono - OB

- Automatically measure: BPD, HC, AC, FL, NT.
- Efficiency and accuracy.

Fetal Face, Virtual HD

Fetus Abdomen, B Mode

Fetus, B Mode

Breast Nodule, NanoFlow

MCA, C Mode

Uterus, 210°