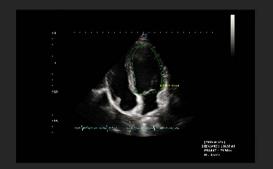

A4C, Auto EF

Four Chambers View, C Mode

TDI-SonoPW

TEE

Pericardial Effusion

SoundFlow