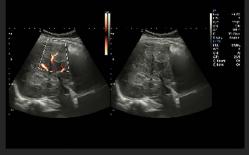

A4C, Auto EF

Four Chambers View, C Mode

TDI-SonoPW

TEE

Pericardial Effusion

SoundFlow