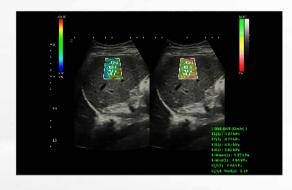

Thyroid, Elastrography

Kidney, MVI

Hyperthyroidism, C Mode

Thyroid Nodule, MVI

Liver, MVI