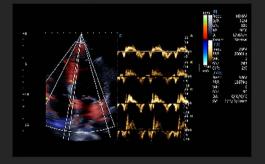

#### SonoPW

- The sample gate can be extended to 4 during PW mode.
- It can switch and active each sample gate to realize multi-point spectrum measurement in the same cardiac cycle at the same scanning plane; Support synchronous display of spectrum and speed value.