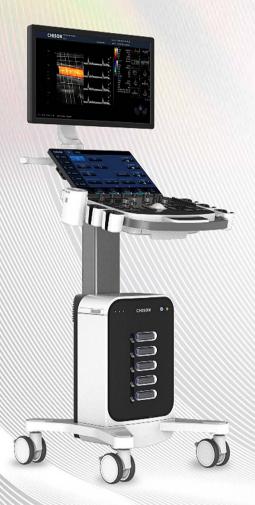

# SonoMax

Premium Imaging for Exceptional Healthcare

15,16,17, Petaling Utama Avenue, Jalan PJS 1/50, Taman Petaling Utama, 46150 Petaling Jaya, Selangor.

www.IHBhealthcare.com

**CHISON SonoMax** a top-of-the-line cart-based ultrasound system that embodies a perfect blend of style and functionality. Designed with an unwavering attention to detail, its sleek and ergonomic design offers both comfort and exceptional performance. SonoMax delivers the accuracy and versatility medical professionals need to provide the best possible patient care. With its advanced features and intuitive interface, CHISON SonoMax sets a new standard for premium ultrasound systems.