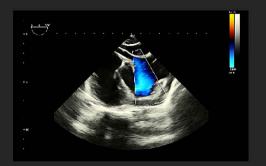

# CARDIOVASCULAR

#### SonoPW

- The sample gate can be extended to 4 during PW mode.
- It can switch and active each sample gate to realize multi-point spectrum measurement in the same cardiac cycle at the same scanning plane; Support synchronous display of spectrum and speed value.

### **Strain and Strain Rate**

- A new non-invasive method for assessment of myocardial function.
- Ability to differentiate between active and passive movement of myocardial segments, to quantify intraventricular dyssynchrony.
- To evaluate components of myocardial function.