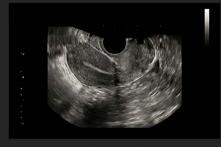

Fetal Face, Virtual HD

Fetus Abdomen, B Mode

Fetus, B Mode

Breast Nodule, NanoFlow

MCA, C Mode

Uterus, 210°