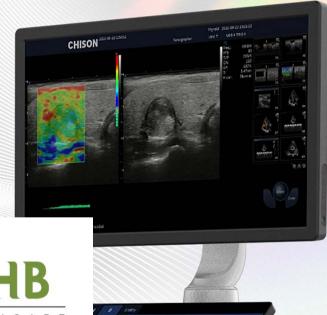

### **Shear Wave Elastography**

- P-SWE point shear wave imaging, high precision singlepoint measurement, higher penetration.
- 2D-SWE surface shear wave imaging, real-time two-dimensional measurement to obtain more diagnostic information.
- The system can provide variety of quantitative analysis parameters, such as velocity values, Young's modulus and so on.

Thyroid, Elastrography

Kidney, MVI

Hyperthyroidism, C Mode

Thyroid Nodule, MVI

Liver, MVI