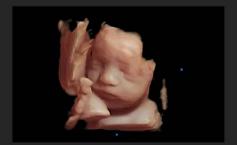

#### **Volume Flow**

• A three-dimensional technology which can provide the real-time visualization of hemodynamics blood flow with a density appearance.

Sono - OB

- Automatically measure: BPD, HC, AC, FL, NT.
- Efficiency and accuracy.

Fetal Face, Virtual HD

Fetus Abdomen, B Mode

Fetus, B Mode

Breast Nodule, NanoFlow

MCA, C Mode

Uterus, 210°