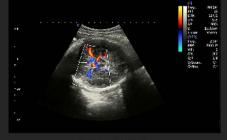

A4C, Auto EF

Four Chambers View, C Mode

TDI-SonoPW

TEE

Pericardial Effusion

SoundFlow