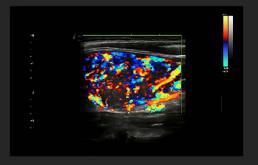

Thyroid, Elastrography

Kidney, MVI

Hyperthyroidism, C Mode

Thyroid Nodule, MVI

Liver, MVI