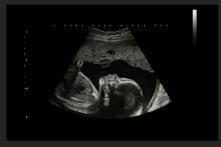

Fetal Face, Virtual HD

Fetus Abdomen, B Mode

Fetus, B Mode

Breast Nodule, NanoFlow

MCA, C Mode

Uterus, 210°