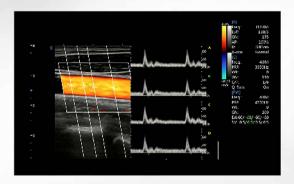

#### SonoPW

- The sample gate can be extended to 4 during PW mode.
- It can switch and active each sample gate to realize multi-point spectrum measurement in the same cardiac cycle at the same scanning plane; Support synchronous display of spectrum and speed value.