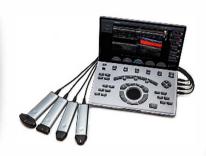

# SonoMax

Premium Imaging for Exceptional Healthcare

15,16,17, Petaling Utama Avenue, Jalan PJS 1/50, Taman Petaling Utama, 46150 Petaling Jaya, Selangor.

www.IHBhealthcare.com

**CHISON SonoMax** a top-of-the-line cart-based ultrasound system that embodies a perfect blend of style and functionality. Designed with an unwavering attention to detail, its sleek and ergonomic design offers both comfort and exceptional performance. SonoMax delivers the accuracy and versatility medical professionals need to provide the best possible patient care. With its advanced features and intuitive interface, CHISON SonoMax sets a new standard for premium ultrasound systems.