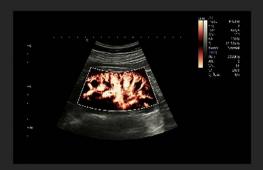

A4C, Auto EF

Four Chambers View, C Mode

TDI-SonoPW

TEE

Pericardial Effusion

SoundFlow