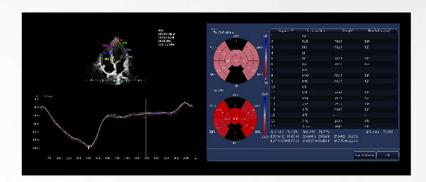

A4C, Auto EF

Four Chambers View, C Mode

TDI-SonoPW

TEE

Pericardial Effusion

SoundFlow