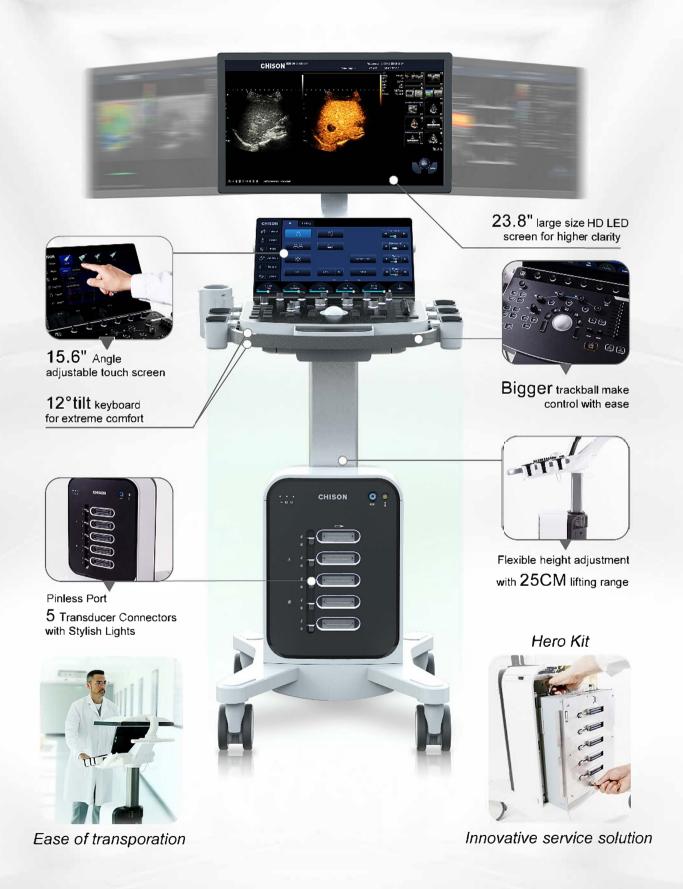

# SonoMax

Premium Imaging for Exceptional Healthcare

15,16,17, Petaling Utama Avenue, Jalan PJS 1/50, Taman Petaling Utama, 46150 Petaling Jaya, Selangor.

www.IHBhealthcare.com

**CHISON SonoMax** a top-of-the-line cart-based ultrasound system that embodies a perfect blend of style and functionality. Designed with an unwavering attention to detail, its sleek and ergonomic design offers both comfort and exceptional performance. SonoMax delivers the accuracy and versatility medical professionals need to provide the best possible patient care. With its advanced features and intuitive interface, CHISON SonoMax sets a new standard for premium ultrasound systems.