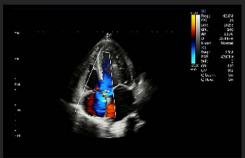

A4C, Auto EF

Four Chambers View, C Mode

TDI-SonoPW

TEE

Pericardial Effusion

SoundFlow