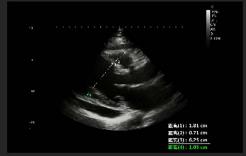

### **Shear Wave Elastography**

- P-SWE point shear wave imaging, high precision singlepoint measurement, higher penetration.
- 2D-SWE surface shear wave imaging, real-time two-dimensional measurement to obtain more diagnostic information.
- The system can provide variety of quantitative analysis parameters, such as velocity values, Young's modulus and so on.