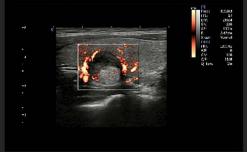

# PREMIUM DESIGN

- Developed to visualize the micro-circulation in tissue, that is, the blood flow in imperceptible blood vessels.
- Potentially be used to improve diagnosis and therapy in several clinical situations.
- More sensitive, better performance.

Thyroid, Elastrography

Kidney, MVI

Hyperthyroidism, C Mode

Thyroid Nodule, MVI

Liver, MVI