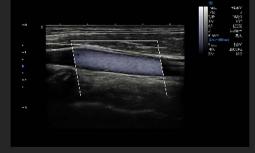

# PREMIUM DESIGN

- Developed to visualize the micro-circulation in tissue, that is, the blood flow in imperceptible blood vessels.
- Potentially be used to improve diagnosis and therapy in several clinical situations.
- More sensitive, better performance.