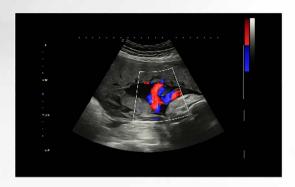

# CARDIOVASCULAR

#### SonoPW

- The sample gate can be extended to 4 during PW mode.
- It can switch and active each sample gate to realize multi-point spectrum measurement in the same cardiac cycle at the same scanning plane; Support synchronous display of spectrum and speed value.

### **Strain and Strain Rate**

- A new non-invasive method for assessment of myocardial function.
- Ability to differentiate between active and passive movement of myocardial segments, to quantify intraventricular dyssynchrony.
- To evaluate components of myocardial function.